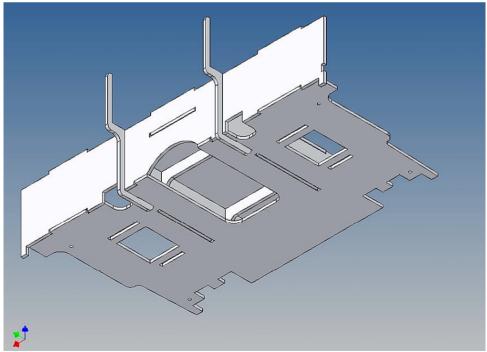

For positioning the driver cabin's tilt limiter we have put a template on the cabin floor, so that the tilt limiter rod is no longer visible inside of the cabin.

The seats are mounted on separate mounting brackets and are screwed with the cab floor.