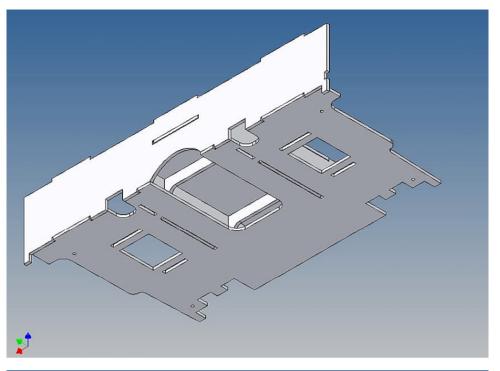

#### **General Description**

This kit includes parts for a driving cab floor for the TAMIYA Volvo FH12 (M 1:14,5).

The cab floor will be mountet under the original unit with drawers at the dashboard and hides the view onto the RC equipment through the windshield. The original platform above the electric motor should be removed, additionally we have an electronic box in our shop to optimize the space under the driver cabin for RC devices.

For positioning the driver cabin's tilt limiter we have put a template on the cabin floor, so that the tilt limiter rod is no longer visible inside of the cabin.

The seats are mounted on separate mounting brackets and are screwed with the cab floor.