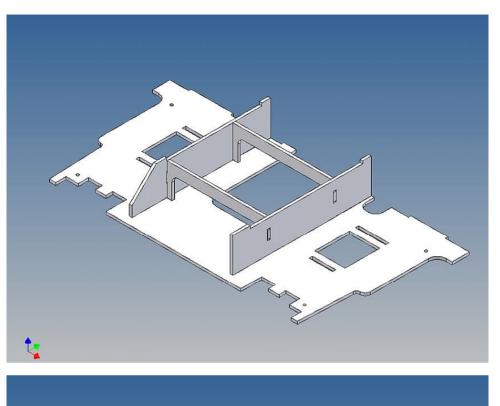

#### **General Description**

This kit includes parts for a driving cab floor for the TAMIYA Volvo FH12 (M 1:14,5).

The cab floor will be mountet under the original unit with drawers at the dashboard and hides the view onto the RC equipment through the windshield. The original platform above the electric motor should be removed, additionally we have an electronic box in our shop to optimize the space under the driver cabin for RC devices.

For positioning the driver cabin's tilt limiter we have put a template on the cabin floor, so that the tilt limiter rod is no longer visible inside of the cabin.

The seats are mounted on separate mounting brackets and are screwed with the cab floor.