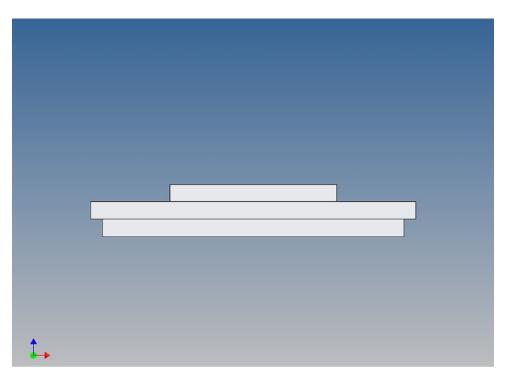

#### **General Description**

This kit includes parts for a driving cab floor for the TAMIYA Volvo FH12 (M 1:14,5).

The cab floor will be mountet under the original unit with drawers at the dashboard and hides the view onto the RC equipment through the windshield. The original platform above the electric motor should be removed, additionally we have an electronic box in our shop to optimize the space under the driver cabin for RC devices.

For positioning the driver cabin's tilt limiter we have put a template on the cabin floor, so that the tilt limiter rod is no longer visible inside of the cabin.

The seats are mounted on separate mounting brackets and are screwed with the cab floor.