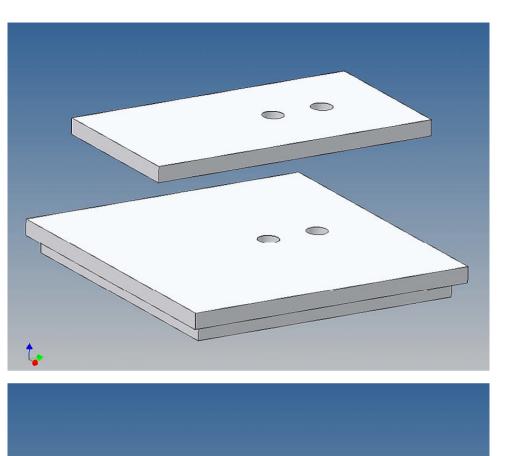

#### **General Description**

This kit includes parts for a driving cab floor for the TAMIYA Volvo FH12 (M 1:14,5).

The cab floor will be mountet under the original unit with drawers at the dashboard and hides the view onto the RC equipment through the windshield. The original platform above the electric motor should be removed, additionally we have an electronic box in our shop to optimize the space under the driver cabin for RC devices.

For positioning the driver cabin's tilt limiter we have put a template on the cabin floor, so that the tilt limiter rod is no longer visible inside of the cabin.

The seats are mounted on separate mounting brackets and are screwed with the cab floor.