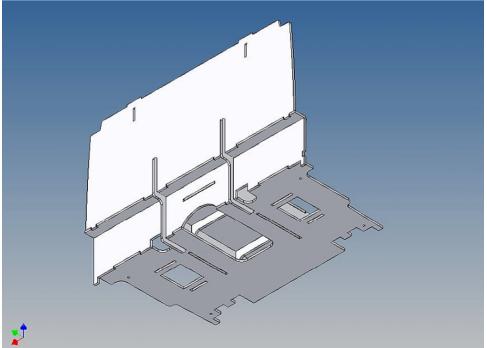

#### **General Description**

This kit includes parts for a driving cab floor for the TAMIYA Volvo FH12 (M 1:14,5).

The cab floor will be mountet under the original unit with drawers at the dashboard and hides the view onto the RC equipment through the windshield. The original platform above the electric motor should be removed, additionally we have an electronic box in our shop to optimize the space under the driver cabin for RC devices.

For positioning the driver cabin's tilt limiter we have put a template on the cabin floor, so that the tilt limiter rod is no longer visible inside of the cabin.

The seats are mounted on separate mounting brackets and are screwed with the cab floor.