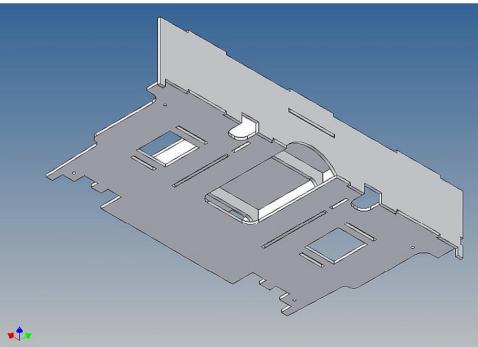

#### **General Description**

This kit includes parts for a driving cab floor for the TAMIYA Volvo FH12 (M 1:14,5).

The cab floor will be mountet under the original unit with drawers at the dashboard and hides the view onto the RC equipment through the windshield. The original platform above the electric motor should be removed, additionally we have an electronic box in our shop to optimize the space under the driver cabin for RC devices.

For positioning the driver cabin's tilt limiter we have put a template on the cabin floor, so that the tilt limiter rod is no longer visible inside of the cabin.

The seats are mounted on separate mounting brackets and are screwed with the cab floor.