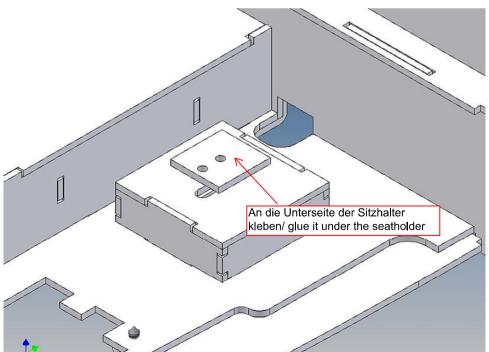

For positioning the driver cabin's tilt limiter we have put a template on the cabin floor, so that the tilt limiter rod is no longer visible inside of the cabin.

The seats are mounted on separate mounting brackets and are screwed with the cab floor.