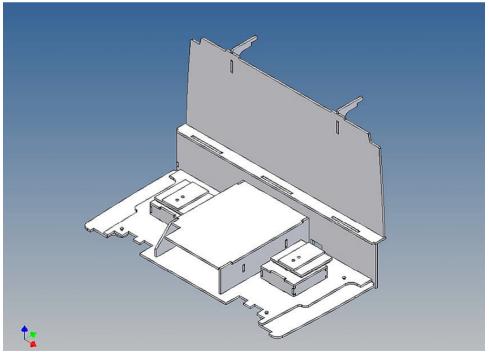

#### **General Description**

This kit includes parts for a driving cab floor for the TAMIYA Volvo FH12 (M 1:14,5).

The cab floor will be mountet under the original unit with drawers at the dashboard and hides the view onto the RC equipment through the windshield. The original platform above the electric motor should be removed, additionally we have an electronic box in our shop to optimize the space under the driver cabin for RC devices.

For positioning the driver cabin's tilt limiter we have put a template on the cabin floor, so that the tilt limiter rod is no longer visible inside of the cabin.

The seats are mounted on separate mounting brackets and are screwed with the cab floor.