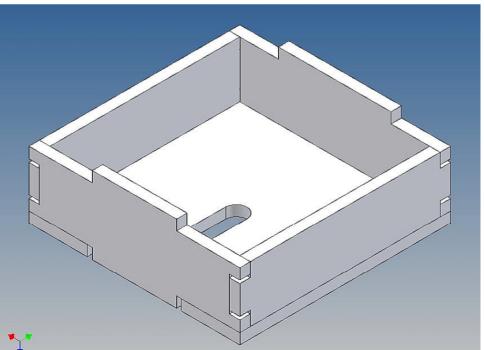

#### **General Description**

This kit includes parts for a driving cab floor for the TAMIYA Volvo FH12 (M 1:14,5).

The cab floor will be mountet under the original unit with drawers at the dashboard and hides the view onto the RC equipment through the windshield. The original platform above the electric motor should be removed, additionally we have an electronic box in our shop to optimize the space under the driver cabin for RC devices.

For positioning the driver cabin's tilt limiter we have put a template on the cabin floor, so that the tilt limiter rod is no longer visible inside of the cabin.

The seats are mounted on separate mounting brackets and are screwed with the cab floor.