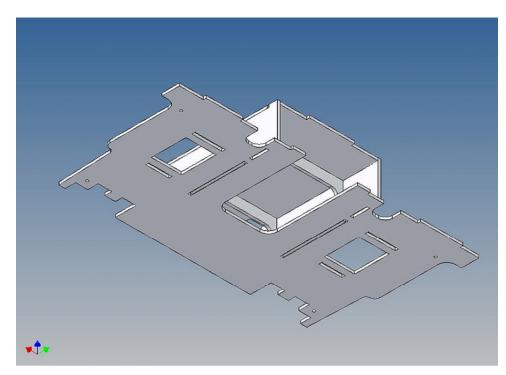

#### **General Description**

This kit includes parts for a driving cab floor for the TAMIYA Volvo FH12 (M 1:14,5).

The cab floor will be mountet under the original unit with drawers at the dashboard and hides the view onto the RC equipment through the windshield. The original platform above the electric motor should be removed, additionally we have an electronic box in our shop to optimize the space under the driver cabin for RC devices.

For positioning the driver cabin's tilt limiter we have put a template on the cabin floor, so that the tilt limiter rod is no longer visible inside of the cabin.

The seats are mounted on separate mounting brackets and are screwed with the cab floor.