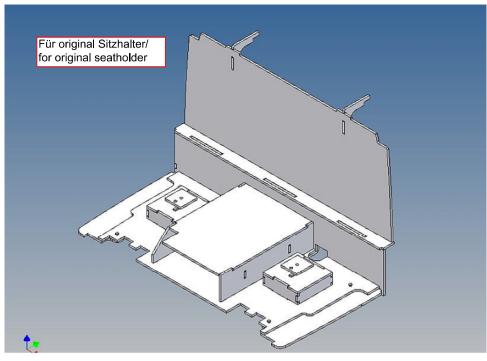

#### **General Description**

This kit includes parts for a driving cab floor for the TAMIYA Volvo FH12 (M 1:14,5).

The cab floor will be mountet under the original unit with drawers at the dashboard and hides the view onto the RC equipment through the windshield. The original platform above the electric motor should be removed, additionally we have an electronic box in our shop to optimize the space under the driver cabin for RC devices.

For positioning the driver cabin's tilt limiter we have put a template on the cabin floor, so that the tilt limiter rod is no longer visible inside of the cabin.

The seats are mounted on separate mounting brackets and are screwed with the cab floor.