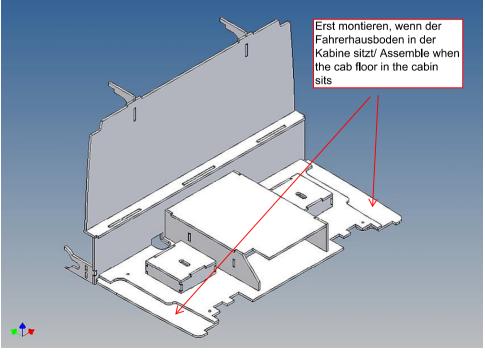

For positioning the driver cabin's tilt limiter we have put a template on the cabin floor, so that the tilt limiter rod is no longer visible inside of the cabin.

The seats are mounted on separate mounting brackets and are screwed with the cab floor.