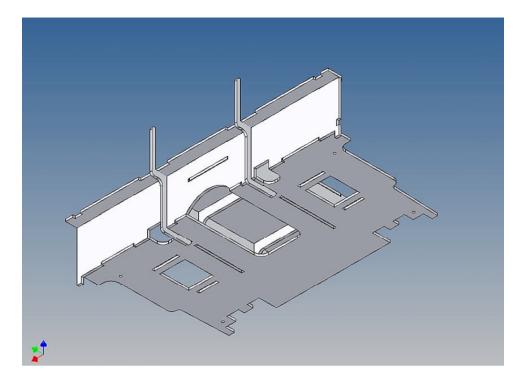

For positioning the driver cabin's tilt limiter we have put a template on the cabin floor, so that the tilt limiter rod is no longer visible inside of the cabin.

The seats are mounted on separate mounting brackets and are screwed with the cab floor.