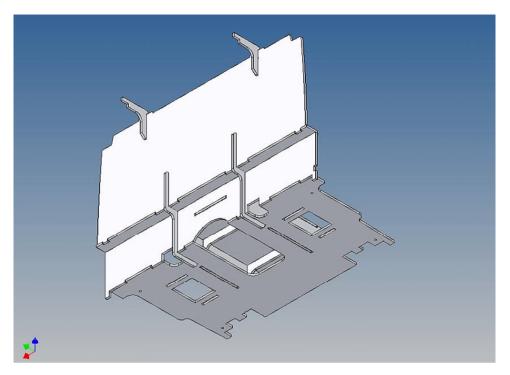

#### **General Description**

This kit includes parts for a driving cab floor for the TAMIYA Volvo FH12 (M 1:14,5).

The cab floor will be mountet under the original unit with drawers at the dashboard and hides the view onto the RC equipment through the windshield. The original platform above the electric motor should be removed, additionally we have an electronic box in our shop to optimize the space under the driver cabin for RC devices.

For positioning the driver cabin's tilt limiter we have put a template on the cabin floor, so that the tilt limiter rod is no longer visible inside of the cabin.

The seats are mounted on separate mounting brackets and are screwed with the cab floor.