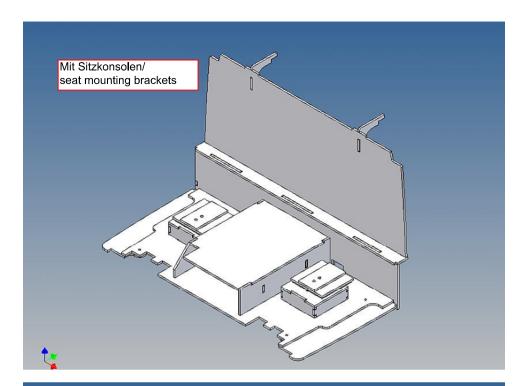

For positioning the driver cabin's tilt limiter we have put a template on the cabin floor, so that the tilt limiter rod is no longer visible inside of the cabin.

The seats are mounted on separate mounting brackets and are screwed with the cab floor.