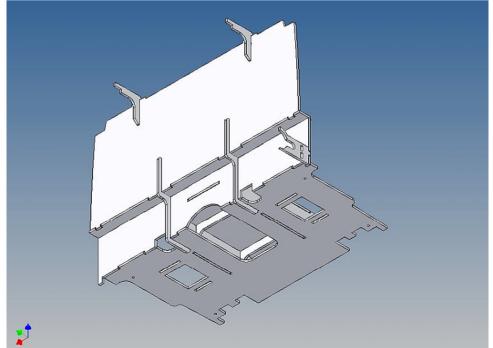

#### **General Description**

This kit includes parts for a driving cab floor for the TAMIYA Volvo FH12 (M 1:14,5).

The cab floor will be mountet under the original unit with drawers at the dashboard and hides the view onto the RC equipment through the windshield. The original platform above the electric motor should be removed, additionally we have an electronic box in our shop to optimize the space under the driver cabin for RC devices.

For positioning the driver cabin's tilt limiter we have put a template on the cabin floor, so that the tilt limiter rod is no longer visible inside of the cabin.

The seats are mounted on separate mounting brackets and are screwed with the cab floor.