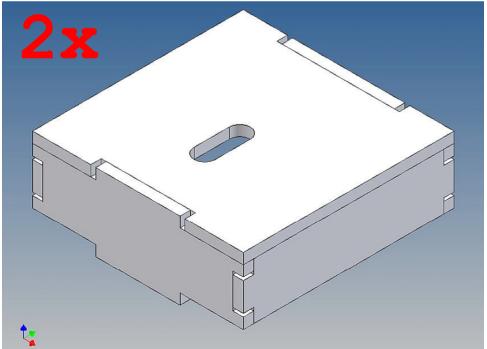

#### **General Description**

This kit includes parts for a driving cab floor for the TAMIYA Volvo FH12 (M 1:14,5).

The cab floor will be mountet under the original unit with drawers at the dashboard and hides the view onto the RC equipment through the windshield. The original platform above the electric motor should be removed, additionally we have an electronic box in our shop to optimize the space under the driver cabin for RC devices.

For positioning the driver cabin's tilt limiter we have put a template on the cabin floor, so that the tilt limiter rod is no longer visible inside of the cabin.

The seats are mounted on separate mounting brackets and are screwed with the cab floor.