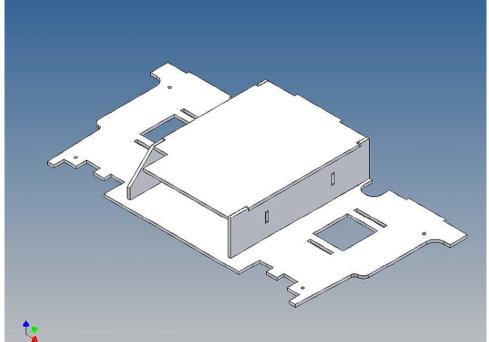

#### **General Description**

This kit includes parts for a driving cab floor for the TAMIYA Volvo FH12 (M 1:14,5).

The cab floor will be mountet under the original unit with drawers at the dashboard and hides the view onto the RC equipment through the windshield. The original platform above the electric motor should be removed, additionally we have an electronic box in our shop to optimize the space under the driver cabin for RC devices.

For positioning the driver cabin's tilt limiter we have put a template on the cabin floor, so that the tilt limiter rod is no longer visible inside of the cabin.

The seats are mounted on separate mounting brackets and are screwed with the cab floor.