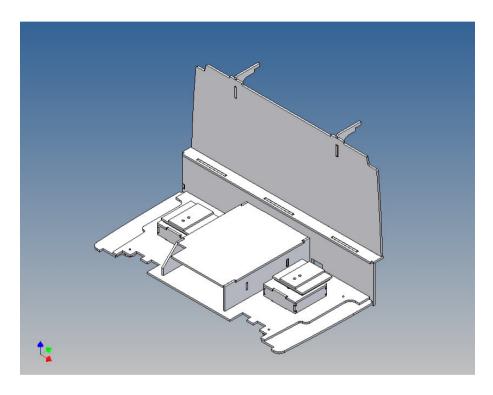

#### **General Description**

This kit includes parts for a driving cab floor for the TAMIYA Volvo FH12 (M 1:14,5).

The cab floor will be mountet under the original unit with drawers at the dashboard and hides the view onto the RC equipment through the windshield. The original platform above the electric motor should be removed, additionally we have an electronic box in our shop to optimize the space under the driver cabin for RC devices.

For positioning the driver cabin's tilt limiter we have put a template on the cabin floor, so that the tilt limiter rod is no longer visible inside of the cabin.

The seats are mounted on separate mounting brackets and are screwed with the cab floor.