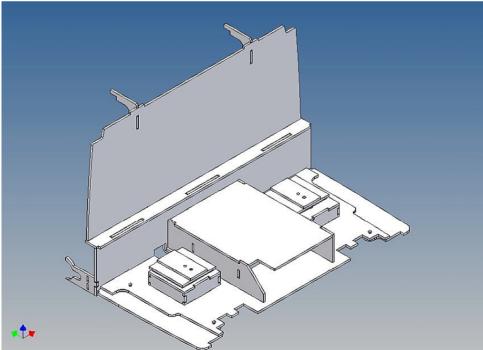

#### **General Description**

This kit includes parts for a driving cab floor for the TAMIYA Volvo FH12 (M 1:14,5).

The cab floor will be mountet under the original unit with drawers at the dashboard and hides the view onto the RC equipment through the windshield. The original platform above the electric motor should be removed, additionally we have an electronic box in our shop to optimize the space under the driver cabin for RC devices.

For positioning the driver cabin's tilt limiter we have put a template on the cabin floor, so that the tilt limiter rod is no longer visible inside of the cabin.

The seats are mounted on separate mounting brackets and are screwed with the cab floor.