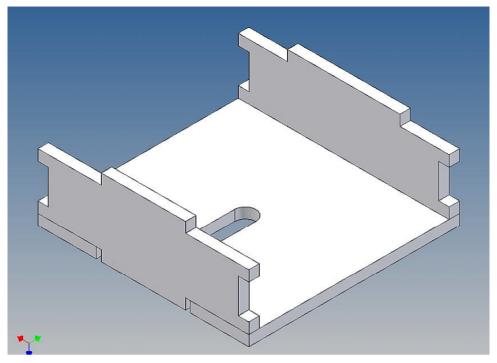

#### **General Description**

This kit includes parts for a driving cab floor for the TAMIYA Volvo FH12 (M 1:14,5).

The cab floor will be mountet under the original unit with drawers at the dashboard and hides the view onto the RC equipment through the windshield. The original platform above the electric motor should be removed, additionally we have an electronic box in our shop to optimize the space under the driver cabin for RC devices.

For positioning the driver cabin's tilt limiter we have put a template on the cabin floor, so that the tilt limiter rod is no longer visible inside of the cabin.

The seats are mounted on separate mounting brackets and are screwed with the cab floor.