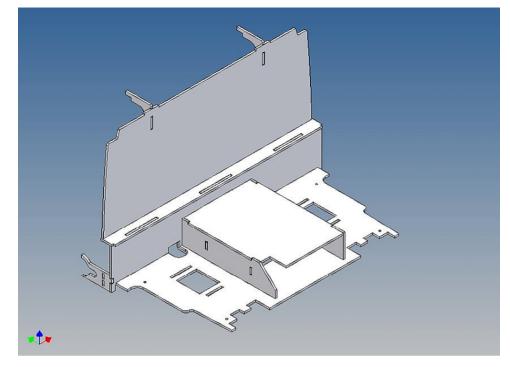

#### **General Description**

This kit includes parts for a driving cab floor for the TAMIYA Volvo FH12 (M 1:14,5).

The cab floor will be mountet under the original unit with drawers at the dashboard and hides the view onto the RC equipment through the windshield. The original platform above the electric motor should be removed, additionally we have an electronic box in our shop to optimize the space under the driver cabin for RC devices.

For positioning the driver cabin's tilt limiter we have put a template on the cabin floor, so that the tilt limiter rod is no longer visible inside of the cabin.

The seats are mounted on separate mounting brackets and are screwed with the cab floor.