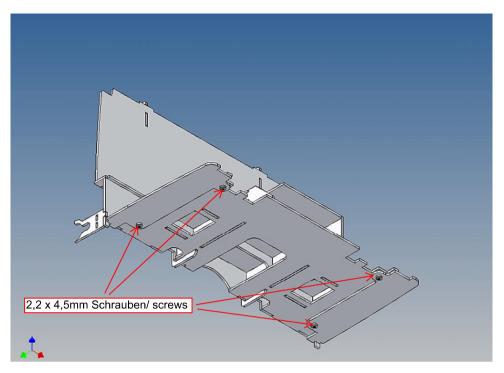

For positioning the driver cabin's tilt limiter we have put a template on the cabin floor, so that the tilt limiter rod is no longer visible inside of the cabin.

The seats are mounted on separate mounting brackets and are screwed with the cab floor.