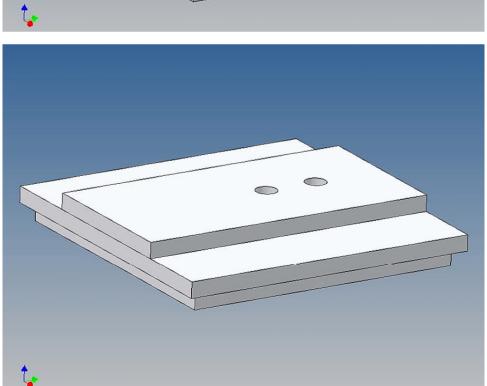

#### **General Description**

This kit includes parts for a driving cab floor for the TAMIYA Volvo FH12 (M 1:14,5).

The cab floor will be mountet under the original unit with drawers at the dashboard and hides the view onto the RC equipment through the windshield. The original platform above the electric motor should be removed, additionally we have an electronic box in our shop to optimize the space under the driver cabin for RC devices.

For positioning the driver cabin's tilt limiter we have put a template on the cabin floor, so that the tilt limiter rod is no longer visible inside of the cabin.

The seats are mounted on separate mounting brackets and are screwed with the cab floor.